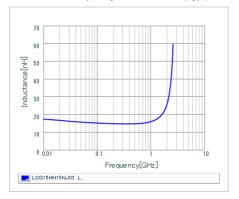

## Chart of characteristic data (The charts below may show another part number which shares its characteristics.)

Inductance-Frequency characteristics (Typ.)

Q-Frequency characteristics (Typ.)

2 of 2

1. This datasheet is downloaded from the website of Murata Manufacturing Co., Ltd. Therefore, it's specifications are subject to change or our products in it may be discontinued without advance notice. Please check with our sales representatives or product engineers before ordering.