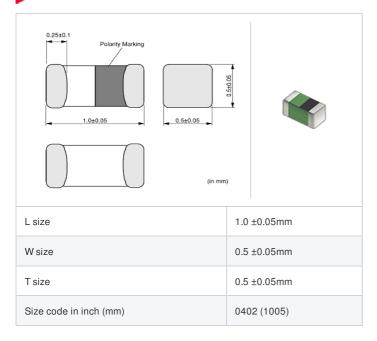

## LQG15HN15NJ02# "#" indicates a package specification code.

< List of part numbers with package codes > LQG15HN15NJ02D , LQG15HN15NJ02J , LQG15HN15NJ02B

## Shape

| Packaging code | Specifications      | Minimum quantity |
|----------------|---------------------|------------------|
| D              | ф180mm Paper taping | 10000            |
| J              | ф330mm Paper taping | 50000            |
| В              | Packing in bulk     | 1000             |