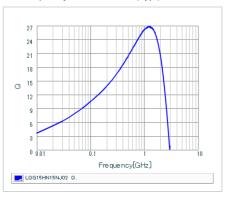

## Chart of characteristic data (The charts below may show another part number which shares its characteristics.)

Inductance-Frequency characteristics (Typ.)

Q-Frequency characteristics (Typ.)

2 of 2

1. This datasheet is downloaded from the website of Murata Manufacturing Co., Ltd. Therefore, it's specifications are subject to change or our products in it may be discontinued without advance notice. Please check with our sales representatives or product engineers before ordering.