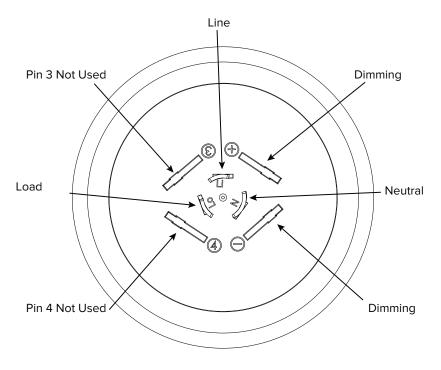

|
| Dimming<br>Output        | Maximum Current 10 mA                                                          |
| Radio                    | SNAP 2.4GHz; 802.15.4<br>+20dBm Transmit power<br>-104 dBm Receive Sensitivity |
| Power<br>Monitoring      | Utility Grade - 2% Accuracy                                                    |
| Power<br>Readings        | Voltage, Watts                                                                 |
| Certifications           | FCC, IC, UL                                                                    |
| Warranty                 | 5 Years                                                                        |

To learn more, call or visit: synapse-wireless.com (877) 982-7888

# **TL5-B1 Wiring Diagram**