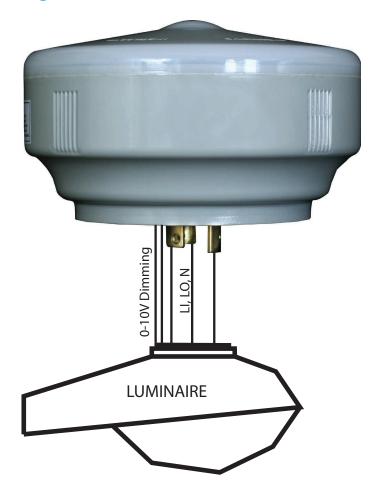

|
| Dimming<br>Output        | Maximum Current 10 mA                                                          |
| Radio                    | SNAP 2.4GHz; 802.15.4<br>+20dBm Transmit power<br>-104 dBm Receive Sensitivity |
| Power<br>Monitoring      | Utility Grade - 2% Accuracy                                                    |
| Power<br>Readings        | Voltage, Watts                                                                 |
| Certifications           | FCC, IC, UL                                                                    |
| Warranty                 | 5 Years                                                                        |

To learn more, call or visit: synapse-wireless.com (877) 982-7888

# **TL5-B1 Wiring Diagram**