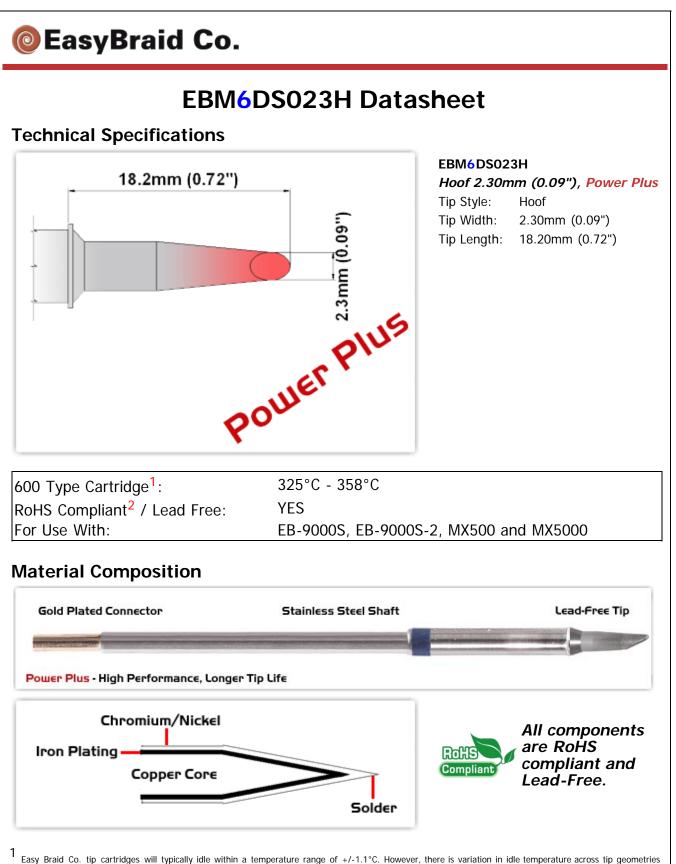

<sup>1</sup> Easy Braid Co. tip cartridges will typically idle within a temperature range of +/-1.1°C. However, there is variation in idle temperature across tip geometries within an individual temperature series. Easy Braid Co. offers a wide variety of tip geometries from 0.25mm fine point tip to 5mm chisel. The length and geometry of a tip will have an influence on the tip idle temperature. To accurately measure idle temperature it will depend greatly on the measurement method, technique and equipment used. Two different methods or the use of alternative equipment will produce different test results.

2 Please refer to <u>http://www.rohs.gov.uk</u> for details on RoHS Compliance.

Copyright © 2010-2012 Easy Braid Co. All Rights Reserved