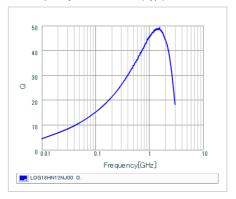

#### Chart of characteristic data (The charts below may show another part number which shares its characteristics.)

Inductance-Frequency characteristics (Typ.)

Q-Frequency characteristics (Typ.)

2 of 2

<sup>1.</sup> This datasheet is downloaded from the website of Murata Manufacturing Co., Ltd. Therefore, it's specifications are subject to change or our products in it may be discontinued without advance notice. Please check with our sales representatives or product engineers before ordering.