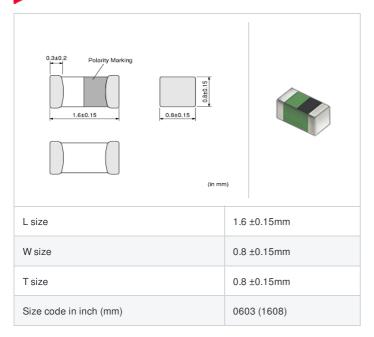

# LQG18HN12NJ00# "#" indicates a package specification code.













< List of part numbers with package codes > LQG18HN12NJ00D , LQG18HN12NJ00J , LQG18HN12NJ00B

#### Shape



## References

| Packaging code | Specifications      | Minimum quantity |
|----------------|---------------------|------------------|
| D              | ф180mm Paper taping | 4000             |
| J              | ф330mm Paper taping | 10000            |
| В              | Packing in bulk     | 1000             |

|         | Mass (Typ.) |        |
|---------|-------------|--------|
| 1 piece |             | 0.003g |

## **Specifications**

| Inductance                                                          | 12nH ±5%   |
|---------------------------------------------------------------------|------------|
| Inductance test frequency                                           | 100MHz     |
| Rated current (Itemp) (Based on Temperature rise)                   | 600mA      |
| Max. of DC