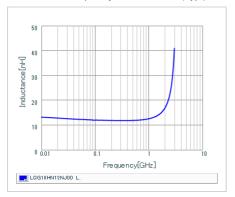

#### Chart of characteristic data (The charts below may show another part number which shares its characteristics.)

Inductance-Frequency characteristics (Typ.)

Q-Frequency characteristics (Typ.)

2 of 2

<sup>1.</sup> This datasheet is downloaded from the website of Murata Manufacturing Co., Ltd. Therefore, it's specifications are subject to change or our products in it may be discontinued without advance notice. Please check with our sales representatives or product engineers before ordering.