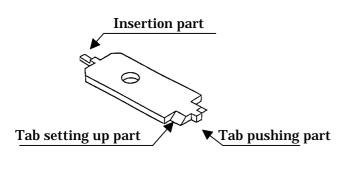

## 2. Specifications

1) Tool name: 57005-6000 Insertion extraction tool

2) Tool number: 57005-6000

3) Outer dimensions and weight: 60 (width) x 7 (depth) x 1 (thickness) mm, Approx. 10gf

4) Management method: Please insert the terminal pulled out once again after setting

up the tab by this tool.

5) Applicable housing and terminal:

| Applicable housing number  | 5480, 51025 |
|----------------------------|-------------|
| Applicable terminal number | 5479        |

## 3. Tool Appearance

57005-6000