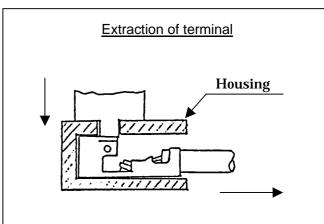

## 1. Description

This tool is an extraction insertion tool, which is designed for a crimp terminal of 5480 and 51024 housing series of Molex.

Please take the time to read attached the operating manual (IS-0022) of Insertion Extraction Tool, making sure you understand the operating procedures described it before attempting to operate this tool.

up the tab by this tool.

5) Applicable housing and terminal:

| Applicable housing number  | 5480, 51025 |
|----------------------------|-------------|
| Applicable terminal number | 5479        |